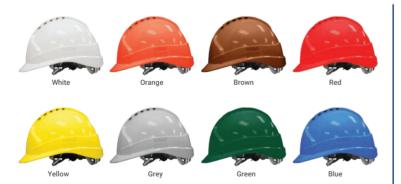

ents. Crafted from impact-resistant ABS material, it boasts lightweight, scratch-resistant, and UV-resistant properties.

Enjoy peace of mind with a 3-months manufacturing warranty from the date of purchase. The 8-points polyester crown strap suspension system ensures a secure fit, while the soft touch brow-pad enhances comfort and moisture-wicking. The easy-to-use SlideLock System, made of durable polyethylene, guarantees a secure hold even in vigorous movements.

Designed with versatility, our suspension slot accommodates most earmuffs, and the optional reflective label ensures visibility in low light conditions. Safetyware Explorer I: where protection meets aesthetics, ensuring your safety with every wear.









Made In Malaysia

**SIRIM-DOSH Approved** 

#### **Colors Available:**



### **Model Type:**





Non Vented

• Vented: Reduce fogging, heat buildup, risk of overheating and sweat accumulation. Less smelly and easy to clean.

· Non-Vented: Better protection, Noise Reduction, Less Dust and Debris, Aerodynamics.

Explorer I<sup>™</sup> Industrial Safety Helmet

|           |            | •        |         |            |            |           |               |
|-----------|------------|----------|---------|------------|------------|-----------|---------------|
| Item Code | Model      | Material | Harness | System     | Suspension | Accessory | Headband Size |
| SH01SP    | Vented     | ABS      | Plastic | SlideLock  | 8pt        | Yes       | 53-66cm       |
| SH02SP    | Non Vented | ABS      | Plastic | SlideLock  | 8pt        | Yes       | 53-66cm       |