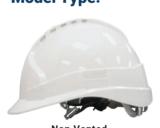

### **Model Type:**

Non Vented

• Vented: Reduce fogging, heat buildup, risk of overheating and sweat accumulation. Less smelly and easy to clean.

· Non-Vented: Better protection, Noise Reduction, Less Dust and Debris, Aerodynamics.