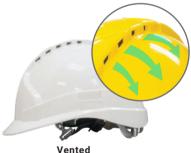

### **Model Type:**

Non Vented

• Vented: Reduce fogging, heat buildup, risk of overheating and sweat accumulation. Less smelly and easy to clean.

· Non-Vented: Better protection, Noise Reduction, Less Dust and Debris, Aerodynamics.